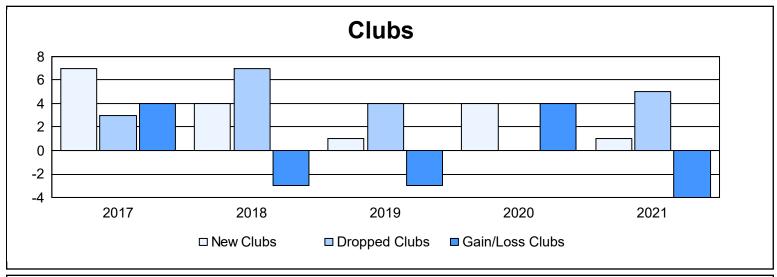

District B 4 As of June 2021 Cumulative

| Year      | New<br>Clubs | Dropped<br>Clubs | Gain/<br>Loss<br>Clubs | New<br>Members | Charter<br>Members | Reinstate<br>Members | Transfer<br>Members | Total<br>Member<br>Added | Total<br>Members<br>Dropped | Gain/<br>Loss<br>Members |
|-----------|--------------|------------------|------------------------|----------------|--------------------|----------------------|---------------------|--------------------------|-----------------------------|--------------------------|
| 2016-2017 | 7            | 3                | 4                      | 511            | 162                | 22                   | 0                   | 695                      | 381                         | 314                      |
| 2017-2018 | 4            | 7                | -3                     | 294            | 113                | 24                   | 8                   | 439                      | 613                         | -174                     |
| 2018-2019 | 1            | 4                | -3                     | 161            | 40                 | 0                    | 8                   | 209                      | 432                         | -223                     |
| 2019-2020 | 4            | 0                | 4                      | 215            | 85                 | 14                   | 9                   | 323                      | 172                         | 151                      |
| 2020-2021 | 1            | 5                | -4                     | 123            | 52                 | 9                    | 16                  | 200                      | 293                         | -93                      |
| Average   | 3            | 4                | 0                      | 261            | 90                 | 14                   | 8                   | 373                      | 378                         | -5                       |